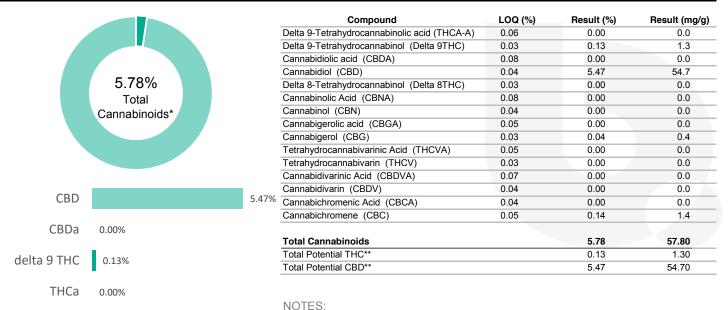

### **CANNABINOID PROFILE**

% = % (w/w) = Percent (Weight of Analyte / Weight of Product)

\* Total Cannabinoids result reflects the absolute sum of all cannabinoids detected.
\*\* Total Potential THC/CBD is calculated using the following formulas to take into

account the loss of a carboxyl group during decarboxylation step.

Total THC = THC + (THCa (0.877)) and Total CBD = CBD + (CBDa (0.877))